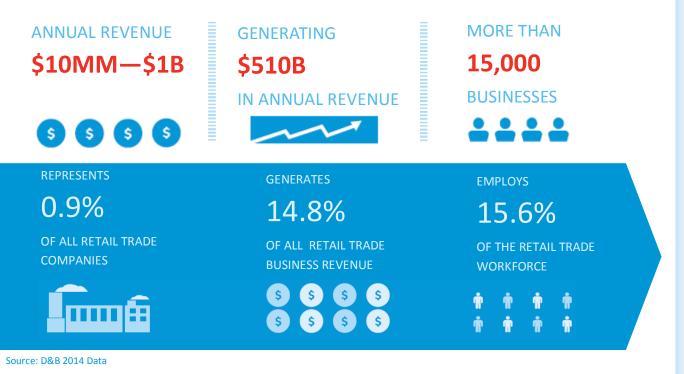

ss Growth** 

Staff/ Employees

Staff/ Employees

**Business Growth** 

6.8%

**RETAIL TRADE'S** MIDDLE MARKET **GROWTH OVER THE** PAST 12 MONTHS

## 6.1%

Past 12 Months National



**RETAIL TRADE'S** MIDDLE MARKET **GROWTH OVER THE NEXT 12 MONTHS** 



Next 12 Months National

### **Employment Growth**

3.

**RETAIL TRADE'S** MIDDLE MARKET GROWTH OVER THE PAST 12 MONTHS

# 3.6%

Past 12 Months National

**RETAIL TRADE'S** MIDDLE MARKET **GROWTH OVER THE NEXT 12 MONTHS** 

# 2.7%

Next 12 Months **National** 

# Preparing for growth through capital investment

Middle market companies in Retail Trade are sending a strong message that they are poised to invest.



### FOR MORE INFORMATION VISIT MIDDLEMARKETCENTER.ORG



In Collaboration With







### Retail Trade's Middle Market Defined



## Percentage of Revenues around the World



0% Africa

0.4% Latin America

0.1% Middle East

0.0% Other